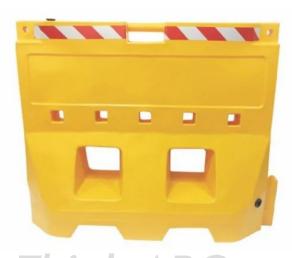

Size:

Width: 500mmLength: 2000mmHeight: 1200mm

Printable logo area:

Center Display: 220 x 650mm

With sand filling provision

2 MTR Water Fillable Barrier

Model no: ABAXN-P2M-WFB-RED/YELLOW

Size: