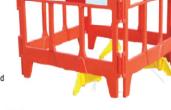

Length: 2500mmHeight: 940mm

Fold / Exp Heavy Barrier Model no: ABAXN-FEB-R-HD

Size:

Length: 2300mmHeight: 1000mm

4 PC Modular Foldable Barrier

Size:

Length: 2600mmHeight: 1050mm

Model no: ABAXN-IMB

3 PC Modular Foldable Barrier Model no: ABAXN-HDIOB Size:

Length: 6000mmHeight: 780mm

Foldable Expandable Interlocking Folding Fence Barrier-5000

Model no: ABAXN-FEB-IFB-ORANGE-5000

Size:

Length: 5000mmHeight: 1000mm