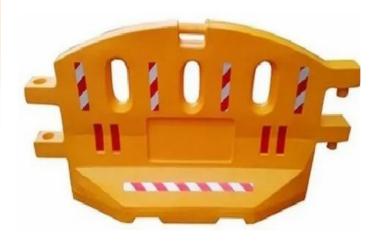

Width: 500mmLength: 2010mmHeight: 1210mm

Printable logo area:

Center Display: 210 x 595mm
Side Display: 195 x 215mm

❖ Interlocking provision

Sand filling provision

3 PC Heavy Duty Barrier

Model no: ABAXN-P3-HDB-RED/YELLOW