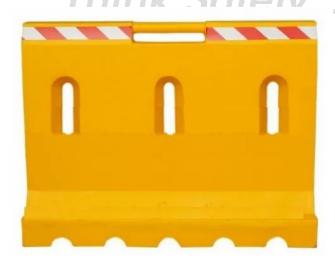

Width: 500mmLength: 2010mmHeight: 1210mm

Printable logo area:

Center Display: 210 x 595mm
Side Display: 195 x 215mm

❖ Interlocking provision

Sand filling provision

3 PC Heavy Duty Barrier

Model no: ABAXN-P3-HDB-RED/YELLOW