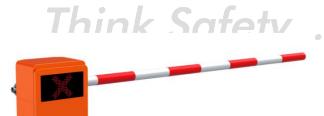

Length: 400mm closed, 3500mm open

Height: 1220mmBase: 540mmWeight: 35kg

Electronic Boom Barrier

Model no: ABAXN-BB-AUTOMATIC Size:

Length: 4mtr / 5mtr / 6mtr Material: Aluminum / Metal

Foldable Expandable Barrier Model no: ABAXN-FEB-Y/R Size: