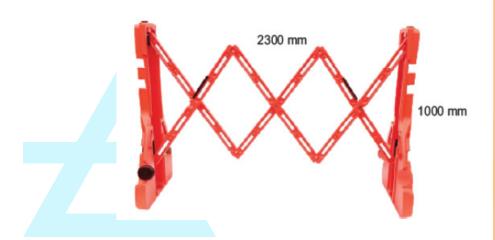

Length: 2500mmHeight: 940mm

Fold / Exp Heavy Barrier Model no: ABAXN-FEB-R-HD

Size:

Length: 2300mmHeight: 1000mm

4 PC Modular Foldable Barrier

Size:

Length: 2600mmHeight: 1050mm

Model no: ABAXN-IMB