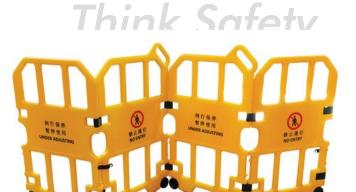

4 PC Portable Elevator Barrier Model no: ABAXN-FEPB-4PC

Length: 2250mmHeight: 950mm

"ABC HOUSE" 14/15, Shivam Estate, Nr. Ujala Circle, B/h. SBI & Deepkamal Bajaj, S. G. Highway, Sarkhej, AHMEDABAD-382210. GUJARAT, INDIA +91 79 2689 0331 / 4 / 9 +91 99099 88233, +91 99099 88198 / 7 / 6 info@abcbrothers.in www.abcbrothers.in