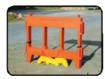

Size:

Width: 500mmLength: 2000mmHeight: 1200mm

Printable logo area:

Center Display: 220 x 650mm

With sand filling provision

2 MTR Water Fillable Barrier

Model no: ABAXN-P2M-WFB-RED/YELLOW

Size: