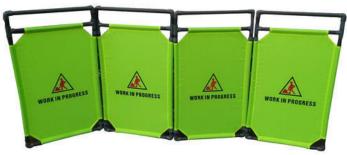

Length: 2500mmHeight: 940mm

Fold / Exp Heavy Barrier Model no: ABAXN-FEB-R-HD

Size:

Length: 2300mmHeight: 1000mm

4 PC Modular Foldable Barrier

Size:

Length: 2600mmHeight: 1050mm

Model no: ABAXN-IMB