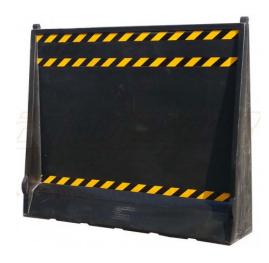

Metro Barrier

Model no: ABAXN-P-MB-BLACK

Size:

Width: 440mmLength: 1850mmHeight: 1885mm

Printable logo area:

Center Display: 1500 x 1300mm

Metal Expandable Barrier Model no: ABAXN-MS-BARRIER

Size: