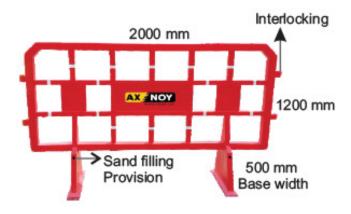

Width: 500mmLength: 2010mmHeight: 1210mm

Printable logo area:

Center Display: 210 x 595mm
Side Display: 195 x 215mm

❖ Interlocking provision

Sand filling provision

3 PC Heavy Duty Barrier

Model no: ABAXN-P3-HDB-RED/YELLOW