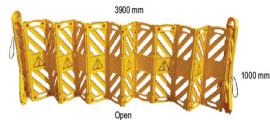

Right Angle Square Shape Fold

Closed

Size:

Multipurpose Foldable Heavy Duty Barrier-Yellow 3900

Model no: ABAXN-FEB-MPHD-YELLOW-3900

Size:

Length: 3900mmHeight: 1000mm

Think Satety... Think Al