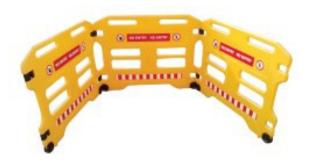

3 PC Modular Foldable Barrier Model no: ABAXN-HDIOB Size:

Length: 6000mmHeight: 780mm

Foldable Expandable Interlocking Folding Fence Barrier-5000

Model no: ABAXN-FEB-IFB-ORANGE-5000

Size:

Length: 5000mmHeight: 1000mm

Right Angle Square Shape Fold

Closed

Size:

Multipurpose Foldable Heavy Duty Barrier-Yellow 3900

Model no: ABAXN-FEB-MPHD-YELLOW-3900

Size:

Length: 3900mmHeight: 1000mm

Think Satety... Think Al