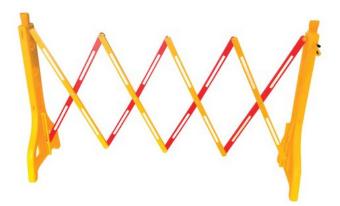

Length: 2500mmHeight: 940mm

Fold / Exp Heavy Barrier Model no: ABAXN-FEB-R-HD

Size:

Length: 2300mmHeight: 1000mm

4 PC Modular Foldable Barrier

Size:

Length: 2600mmHeight: 1050mm

Model no: ABAXN-IMB