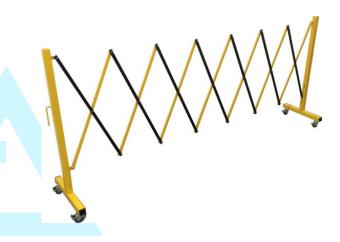

Length: 400mm closed, 3500mm open

Height: 1220mmBase: 540mmWeight: 35kg

Electronic Boom Barrier

Model no: ABAXN-BB-AUTOMATIC Size:

Length: 4mtr / 5mtr / 6mtr Material: Aluminum / Metal

Foldable Expandable Barrier Model no: ABAXN-FEB-Y/R Size: