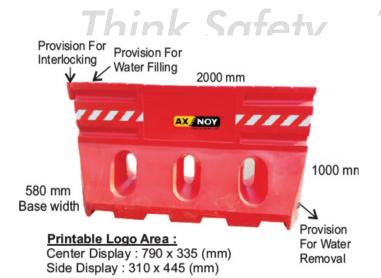

Width: 580mmLength: 2000mmHeight: 1000mm

Printable logo area:

Center Display: 790 x 335mm Side Display: 310 x 445mm

Provision for interlocking

Provision for water filling

Provision for water removal