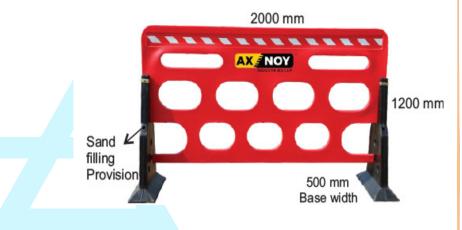

Width: 500mmLength: 2010mmHeight: 1210mm

Printable logo area:

Center Display: 210 x 595mm
Side Display: 195 x 215mm

❖ Interlocking provision

Sand filling provision

3 PC Heavy Duty Barrier

Model no: ABAXN-P3-HDB-RED/YELLOW

Size:

Width: 500mmLength: 2000mmHeight: 1200mm

Printable logo area:

Center Display: 220 x 650mm

With sand filling provision

2 MTR Water Fillable Barrier

Model no: ABAXN-P2M-WFB-RED/YELLOW

Size: